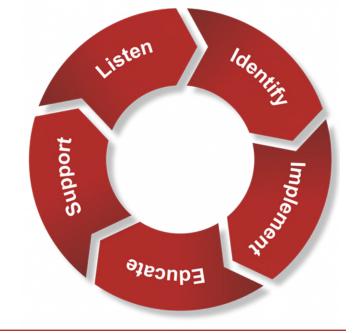

# **Our 5-Step Process Keeps Your Business on Track**

Safety is a cycle. As your business grows and changes, new safety objectives will emerge. Compliance Consultants, Inc. follows our 5-Step Process to create a continuous cycle of safety culture improvement.

As a part of our commitment to your business, we have developed a Five-Step Process to ensure that together we will succeed in meeting your safety goals. At CCI, we take pride in our work and in building strong relationships with our clients. That's how we've achieved high client satisfaction and retention.

Learn more about our five-step process and how it works to improve your business.